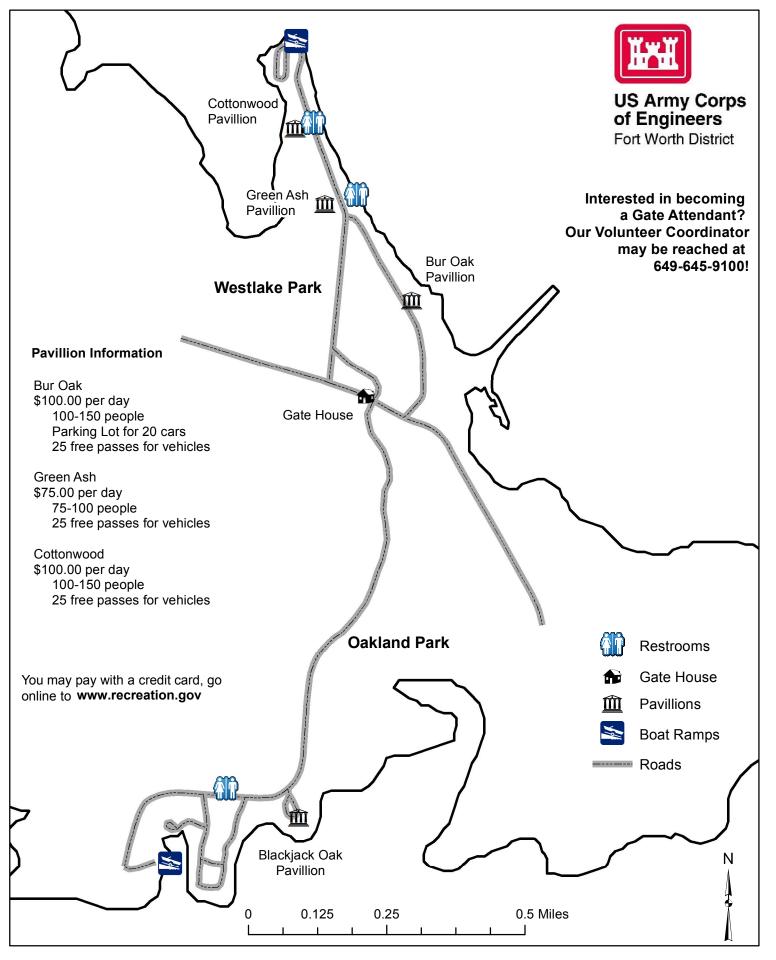

## Westlake Park

2000 Main Street Hickory Creek, TX

US Army Corps of Engineers Fort Worth District