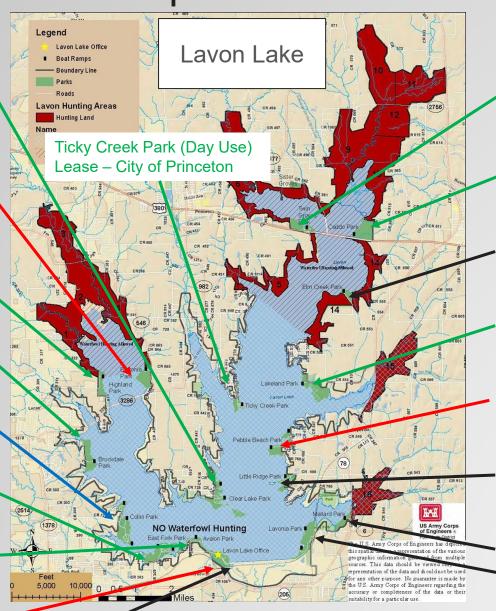

## Proposed Plan

Clear Lake Park (Multi-purpose; Class A) Lease – City of Princeton

Bratonia Park (Access Point)
Permanently close

Highland Park (Access Point) Lease – City of Lucas

Brockdale Park (Access Point) Lease – City of Lucas

Collin Park & Marina (Leased)
Remains the same

East Fork Park (Multi-purpose; Class A) Lease – City of Wylie

Avalon Park (Day Use) Lease – City of Wylie

Little Avalon Park (Day Use)
Permanently close

Stilling Basin (Fishing Pier)

Keep

Twin Groves Park (Access Point)
Lease – City of Princeton

Caddo Park (Day Use) Lease – City of Farmersville

Elm Creek Park (Access Point)
Keep – convert to gravel road & parking

Lakeland Park (Day Use) Lease – City of Farmersville

Pebble Beach Park (Day Use)
Permanently close

Little Ridge Park (Day Use) Keep

Mallard Park (Day Use) Keep

> Lavonia Park (Multi-purpose; Class A) Keep