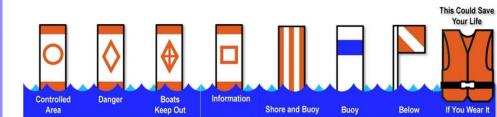

## LAKE DEPTH

An attempt has been made to show the portions of the lake with submerged or partially submerged trees. However other hazards may exist so boaters are cautioned to be alert on all areas of the lake.

Boats should stay out of open waters when winds of 25 MPH or more are blowing or forecast. The National Weather Service forecasts are available on local radio and television stations, an online.

For your safety -

**HEED THESE WARNINGS !** 

Lake Manager Benbrook Lake 7001 Lakeside Drive Fort Worth TX 76132 817-292-2400

For Camping Reservations: 817-444-6777 <u>www.recreation.gov</u>

Benbrook Lake Webpage: www.swf-wc.usace.army.mil/benbrook