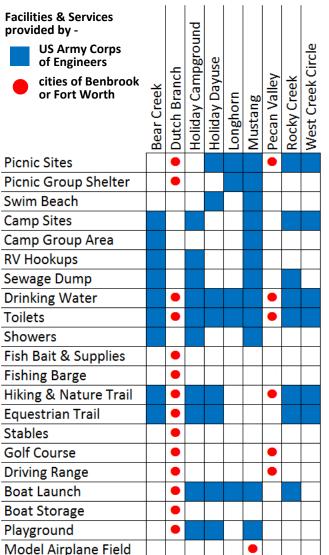

## LAKE DEPTH

An attempt has been made to show the portions of the lake with submerged or partially submerged trees. However other hazards may exist so boaters are cautioned to be alert on all areas of the lake.



Boats should stay out of open waters when winds of 25 MPH or more are blowing or forecast. The National Weather Service forecasts are available on local radio and television stations, an online.

For your safety -

**HEED THESE WARNINGS !** 











Lake Manager Benbrook Lake 7001 Lakeside Drive Fort Worth TX 76132 817-292-2400

For Camping Reservations: 817-444-6777 <u>www.recreation.gov</u>

Benbrook Lake Webpage: www.swf-wc.usace.army.mil/benbrook