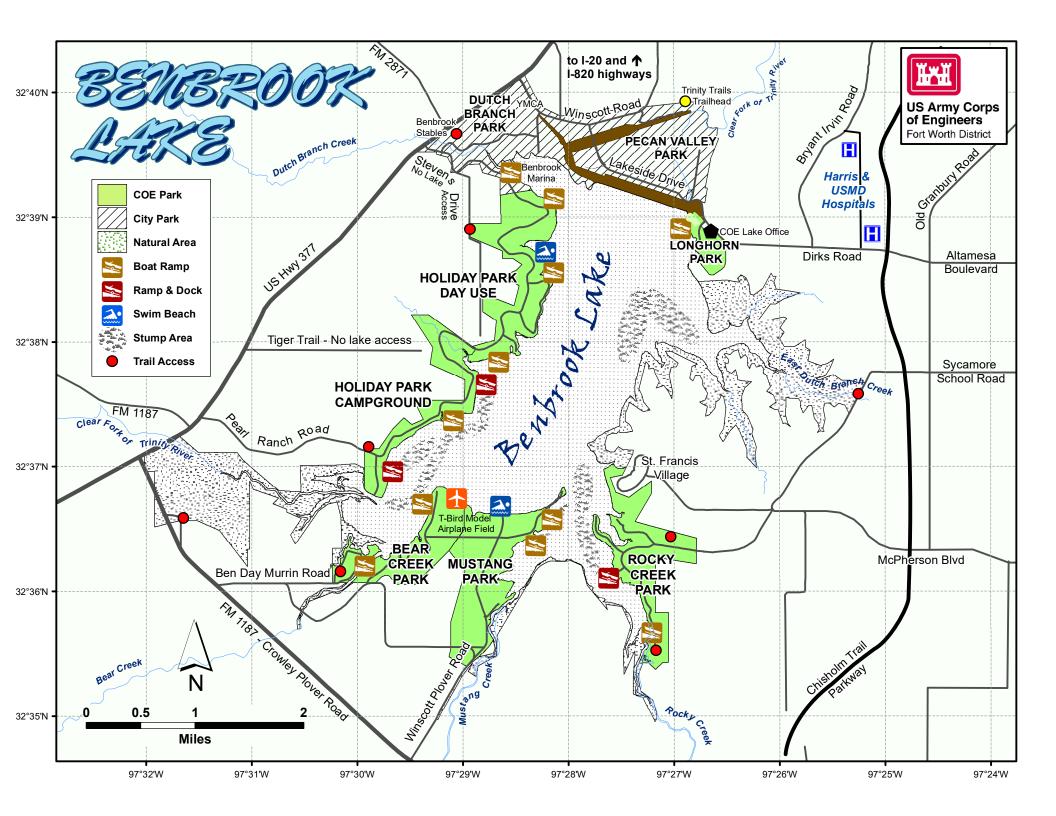

## LAKE DEPTH

An attempt has been made to show the portions of the lake with submerged or partially submerged trees. However other hazards may exist so boaters are cautioned to be alert on all areas of the lake.

Boats should stay out of open waters when winds of 25 MPH or more are blowing or forecast. The National Weather Service forecasts are available on local radio and television stations, an online.

For your safety -

**HEED THESE WARNINGS !** 

Lake Manager Benbrook Lake 7001 Lakeside Drive Fort Worth TX 76132 817-292-2400

For Camping Reservations: 817-444-6777 <u>www.recreation.gov</u>

Benbrook Lake Webpage: www.swf-wc.usace.army.mil/benbrook