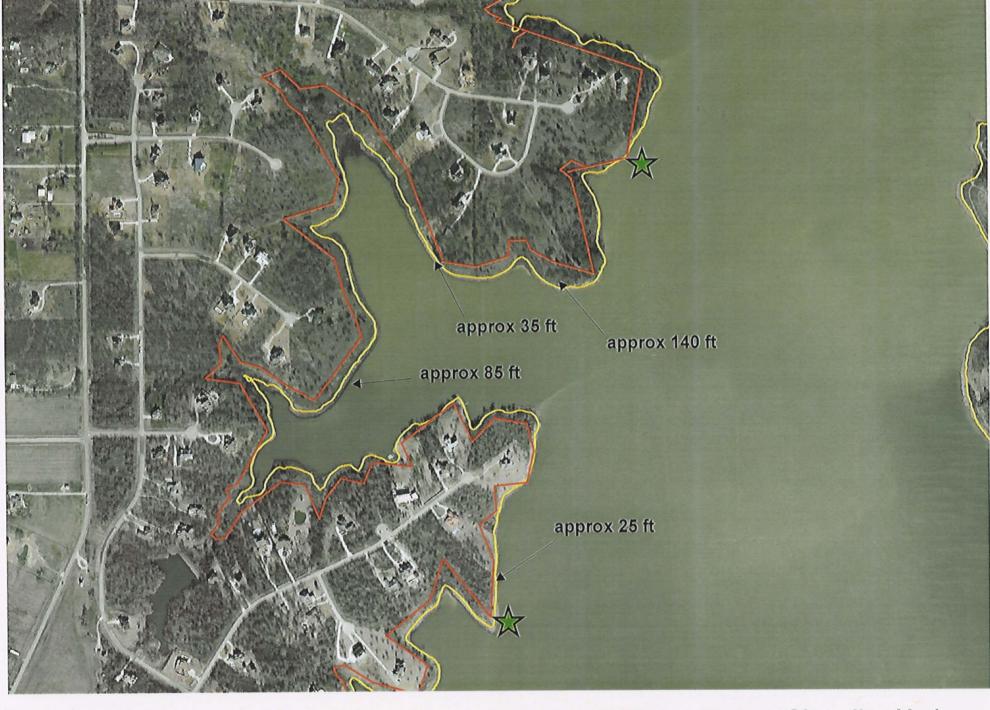

Fee Boundary
Conservation Pool 522
Beginning/Ending Points

Colony/Eastvale - Narrow Shoreline Variance

Conservation Pool 522
Beginning/Ending Points

Fiddler's Green - Narrow Shoreline Variance

Highland Village Narrow Shoreline Variance - Area 2