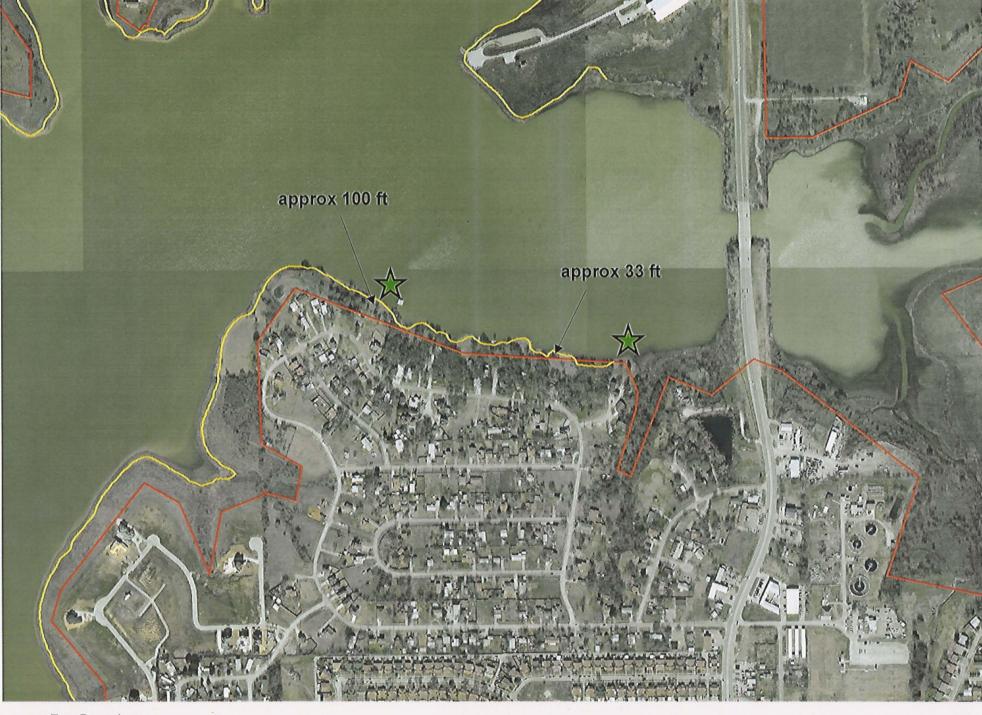

Fee Boundary
Conservation Pool 522
Beginning/Ending Points

Colony/Eastvale - Narrow Shoreline Variance

Conservation Pool 522
Beginning/Ending Points

Fiddler's Green - Narrow Shoreline Variance

Highland Village Narrow Shoreline Variance - Area 2