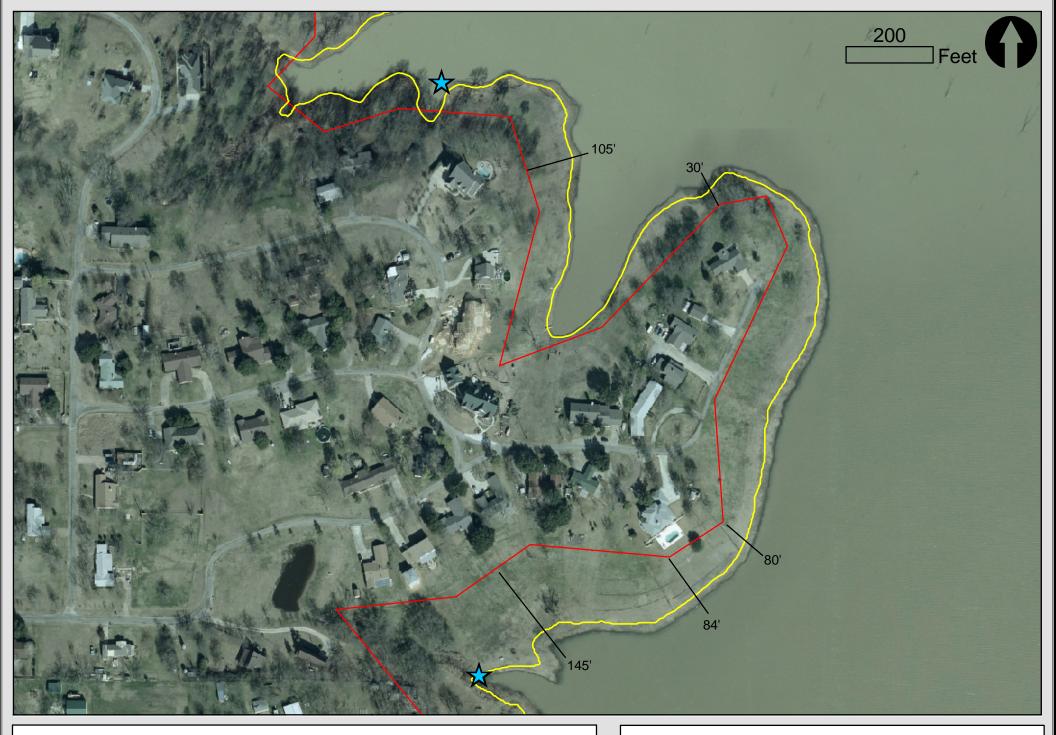

Lakewood Village - Narrow Shoreline Variance Area 1

Fee Boundary
Conservation Pool 522
Beginning/Ending Points

Lakewood Village - Narrow Shoreline Variance Area 2

Lakewood Village - Narrow Shoreline Variance Area 3