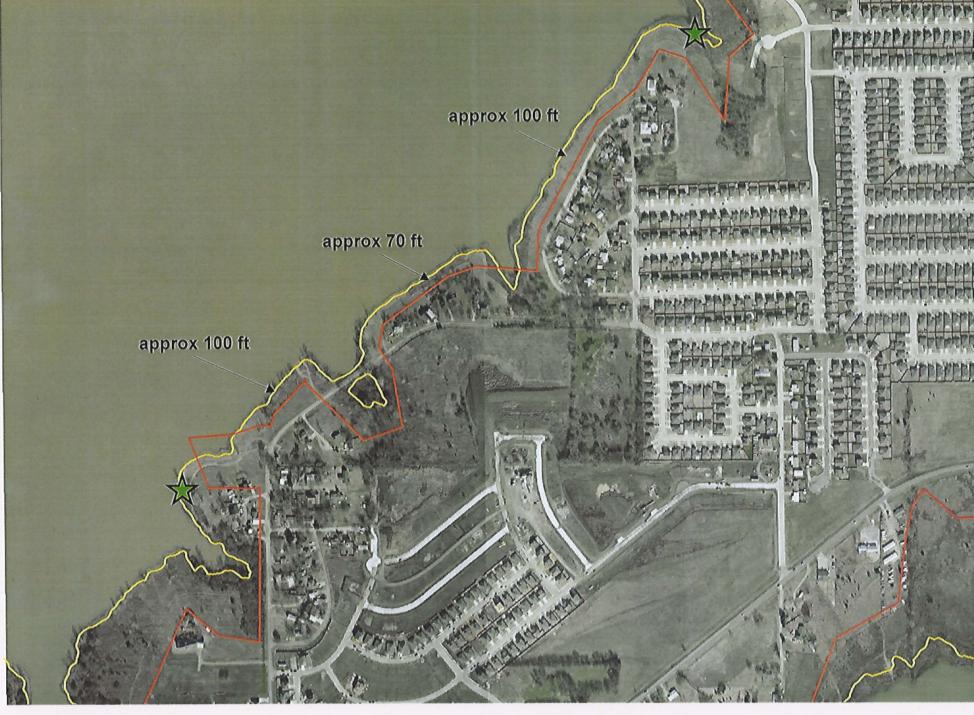

Fee Boundary
Conservation Pool 522
Beginning/Ending Points

Colony/Eastvale - Narrow Shoreline Variance

Conservation Pool 522
Beginning/Ending Points

Fiddler's Green - Narrow Shoreline Variance

Highland Village Narrow Shoreline Variance - Area 2