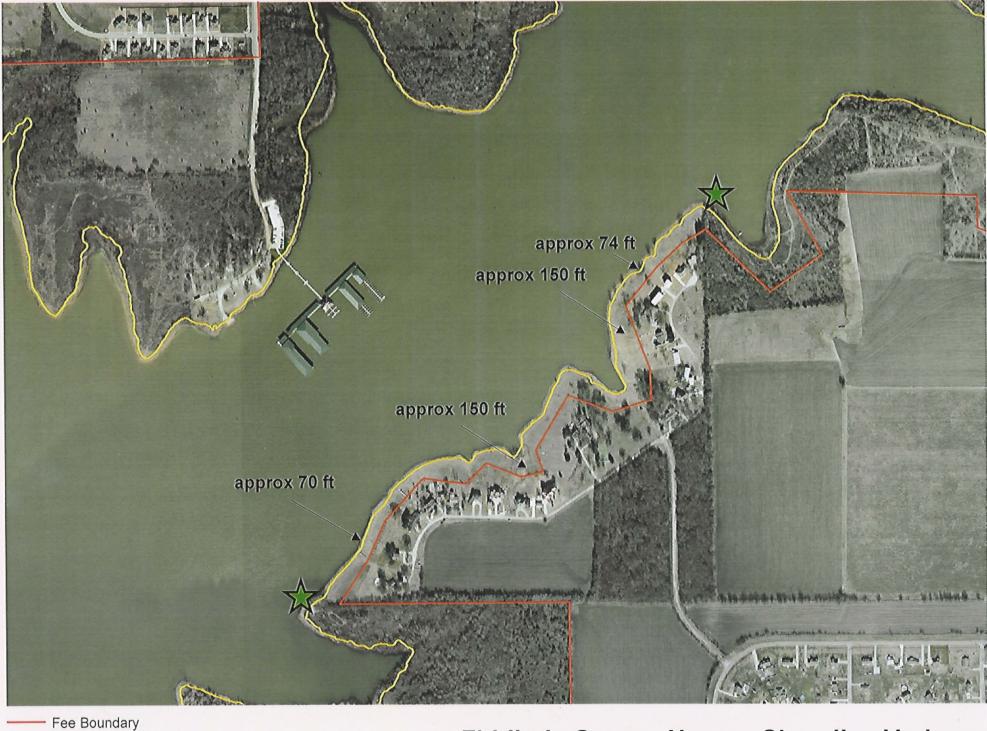

Fee Boundary
Conservation Pool 522
Beginning/Ending Points

Colony/Eastvale - Narrow Shoreline Variance

Conservation Pool 522
Beginning/Ending Points

Fiddler's Green - Narrow Shoreline Variance

Highland Village Narrow Shoreline Variance - Area 2