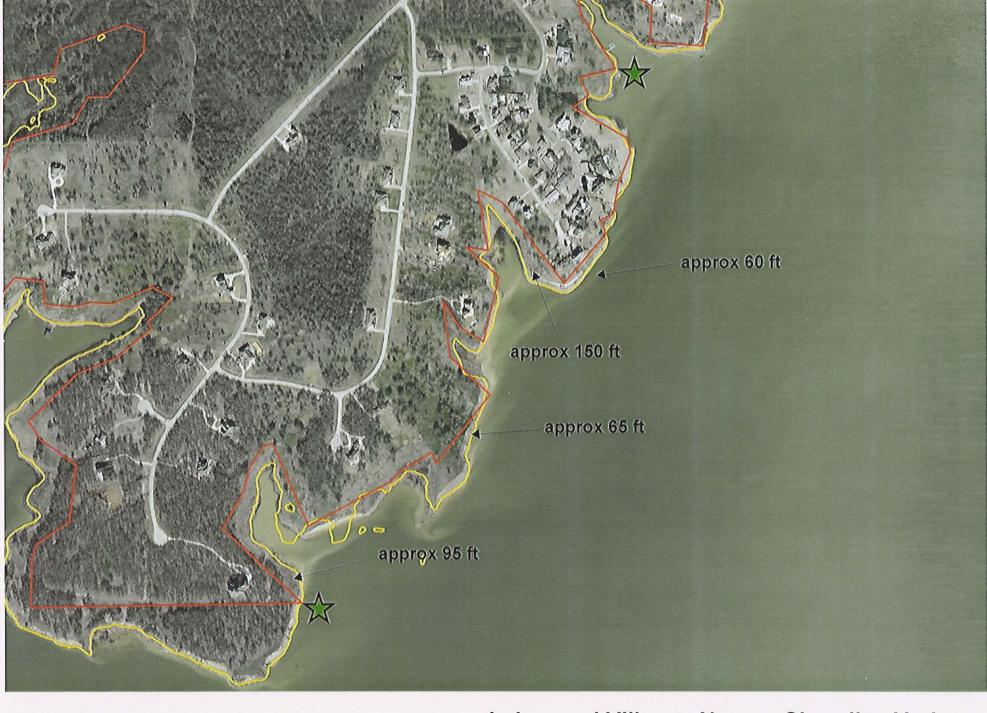

Lakewood Village - Narrow Shoreline Variance Area 1

Fee Boundary
Conservation Pool 522
Beginning/Ending Points

Lakewood Village - Narrow Shoreline Variance Area 2

Lakewood Village - Narrow Shoreline Variance Area 3