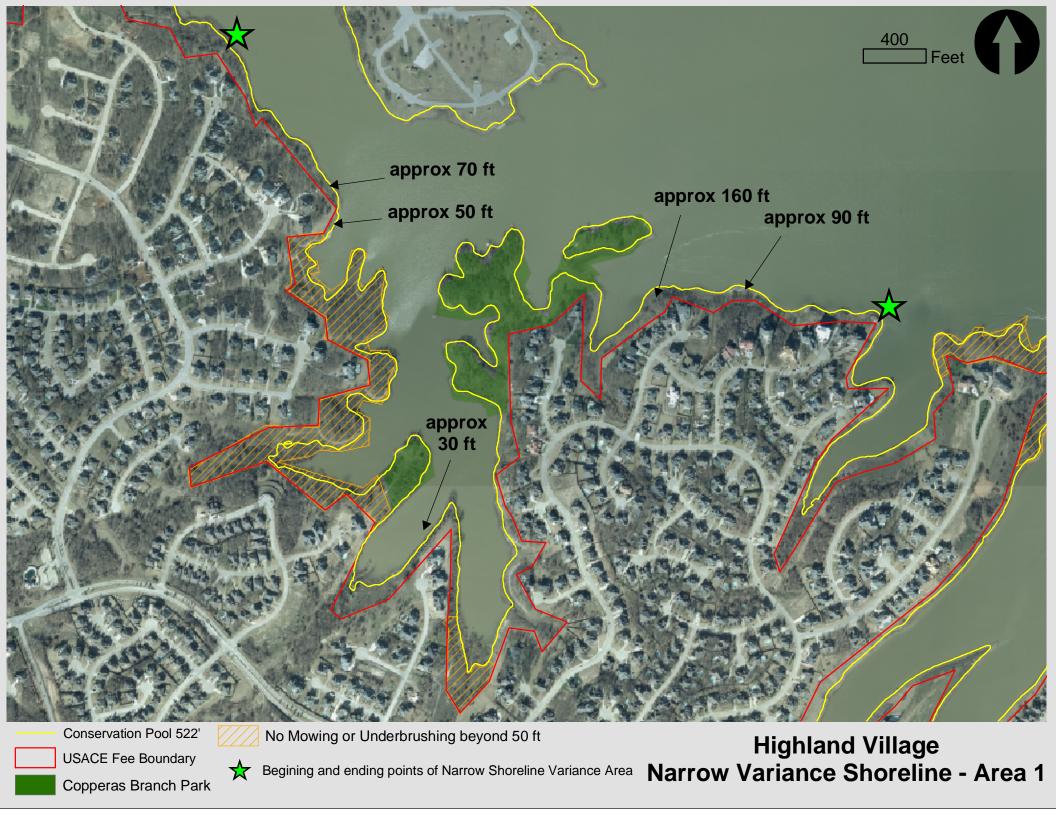

Fee Boundary
Conservation Pool 522
Beginning/Ending Points

Colony/Eastvale - Narrow Shoreline Variance

Conservation Pool 522
Beginning/Ending Points

Fiddler's Green - Narrow Shoreline Variance

Highland Village Narrow Shoreline Variance - Area 2