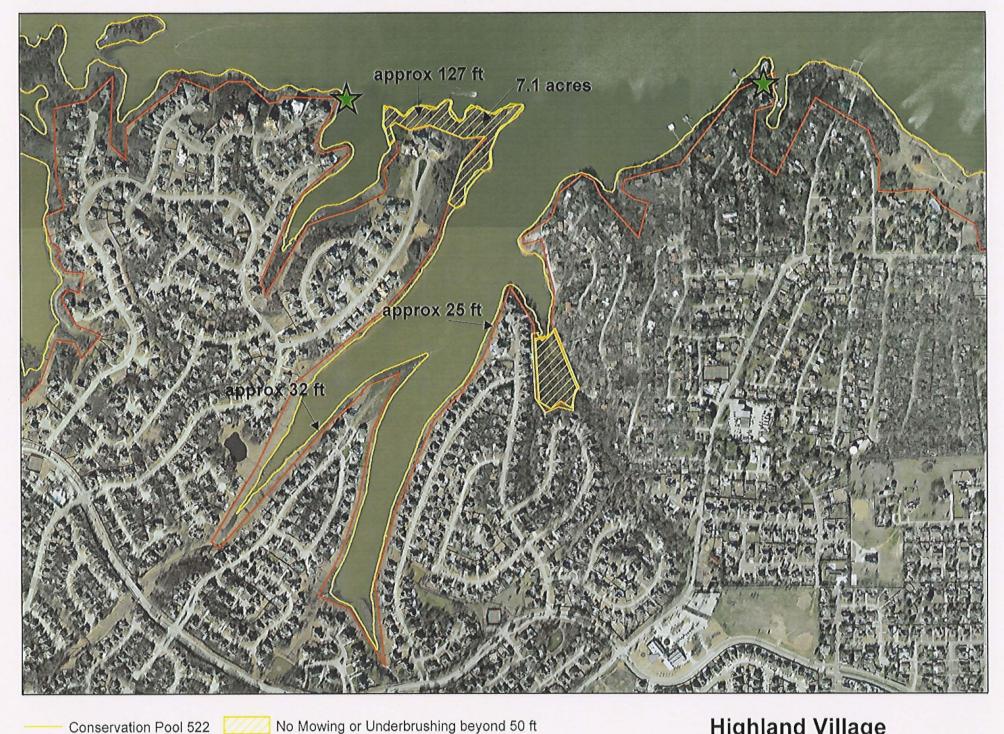

Fee Boundary
Conservation Pool 522
Beginning/Ending Points

Colony/Eastvale - Narrow Shoreline Variance

Conservation Pool 522
Beginning/Ending Points

Fiddler's Green - Narrow Shoreline Variance

Highland Village Narrow Shoreline Variance - Area 2