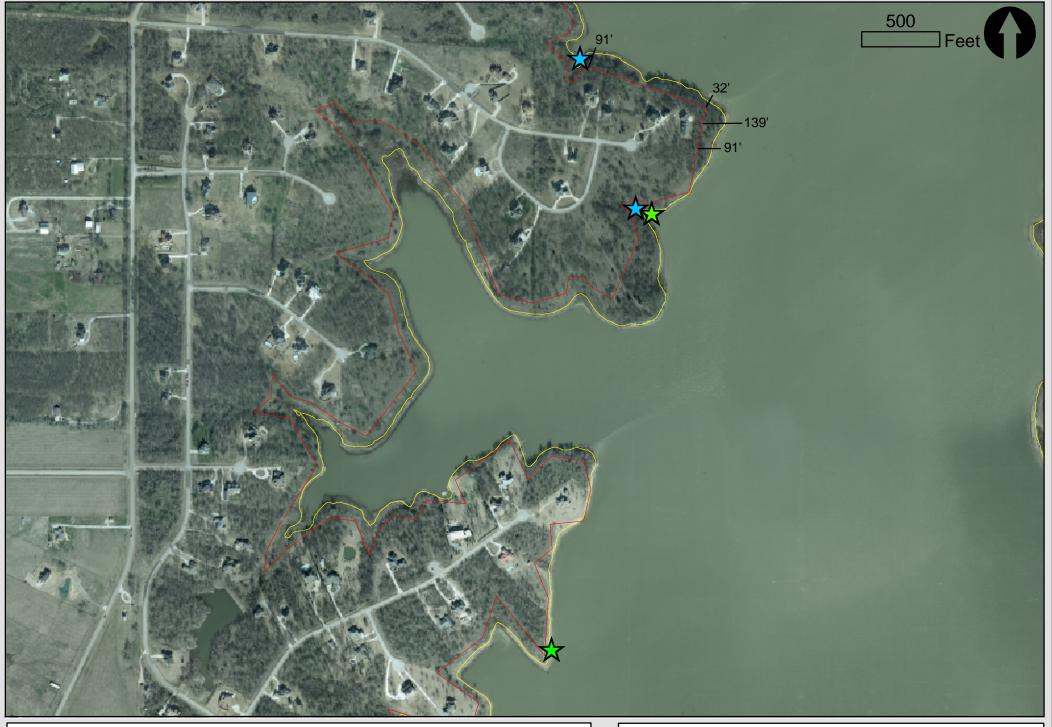

Little Elm/Morris Terrace Narrow Shoreline Variance

Fee Boundary
Conservation Pool 522
Beginning/Ending Points

Little Elm North - Narrow Shoreline Variance

**Rocky Point - Narrow Shoreline Variance** 

Conservation Pool 522 Beginning/Ending Points Saratoga Estates
Narrow Shoreline Variance