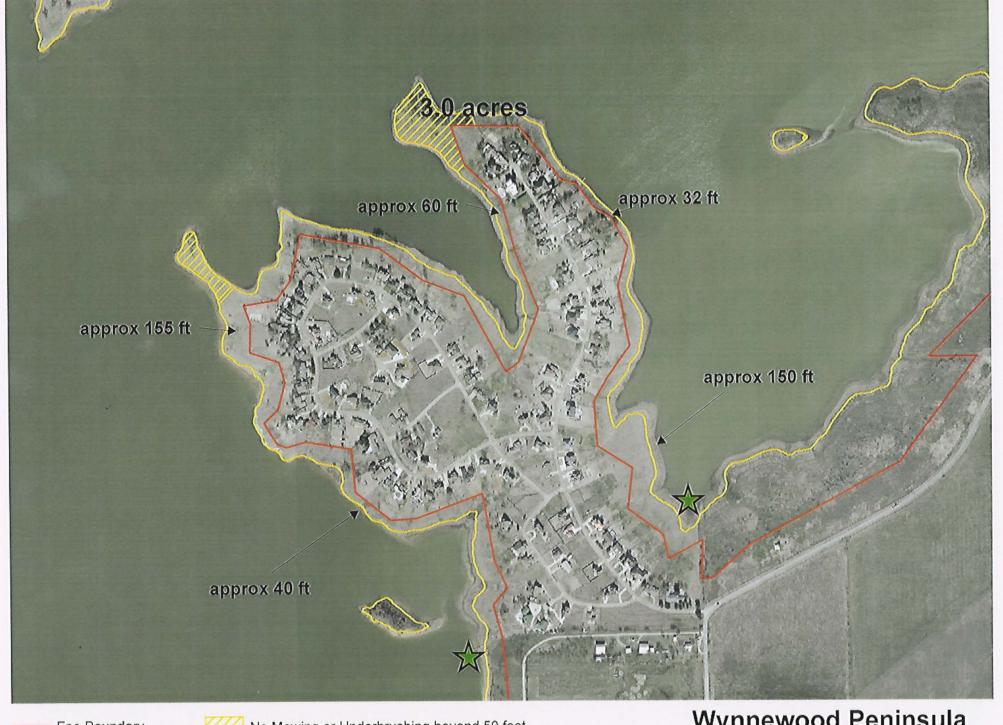

Fee Boundary
Conservation Pool 522
Beginning/Ending Points

Colony/Eastvale - Narrow Shoreline Variance

Conservation Pool 522
Beginning/Ending Points

Fiddler's Green - Narrow Shoreline Variance

Highland Village Narrow Shoreline Variance - Area 2