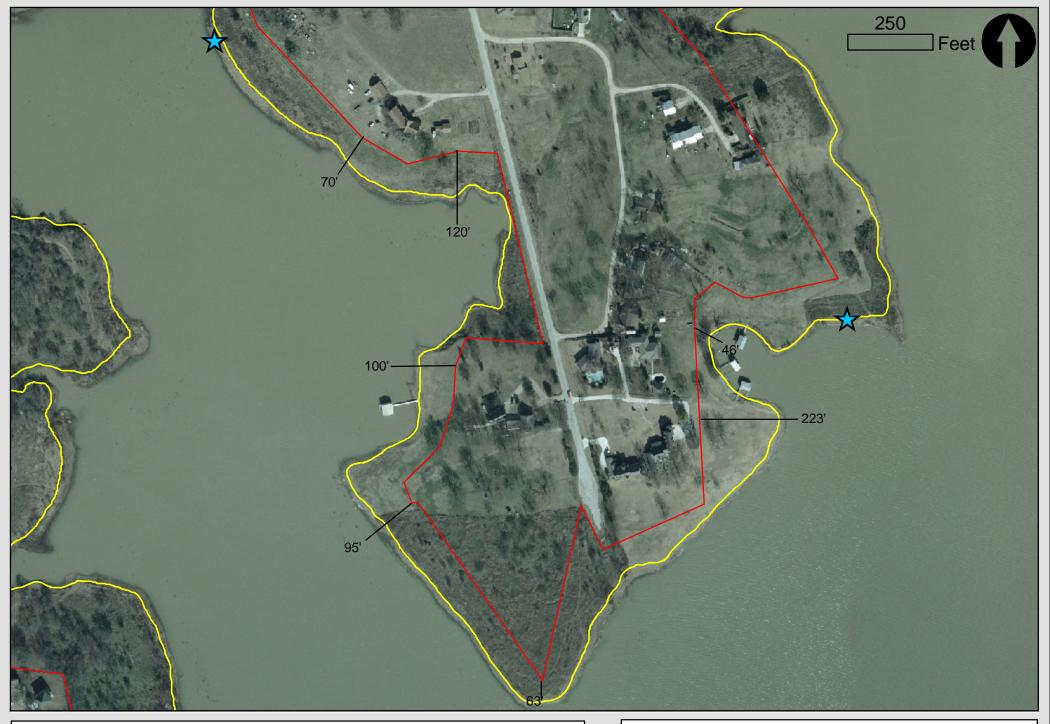

USACE Fee BoundaryConservation Pool 522'

Beginning and ending points of Narrow Shoreline Variance Area approved pursuant to public comment on draft EA

Narrow Shoreline Variance Knob Hill

USACE Fee Boundary
Conservation Pool 522'
Previously approved NSVA

Beginning and ending points of
Narrow Shoreline Variance Area
approved pursuant to public comment on draft EA

Narrow Shoreline Variance Area 3, Lakewood Village

USACE Fee Boundary
Conservation Pool 522'