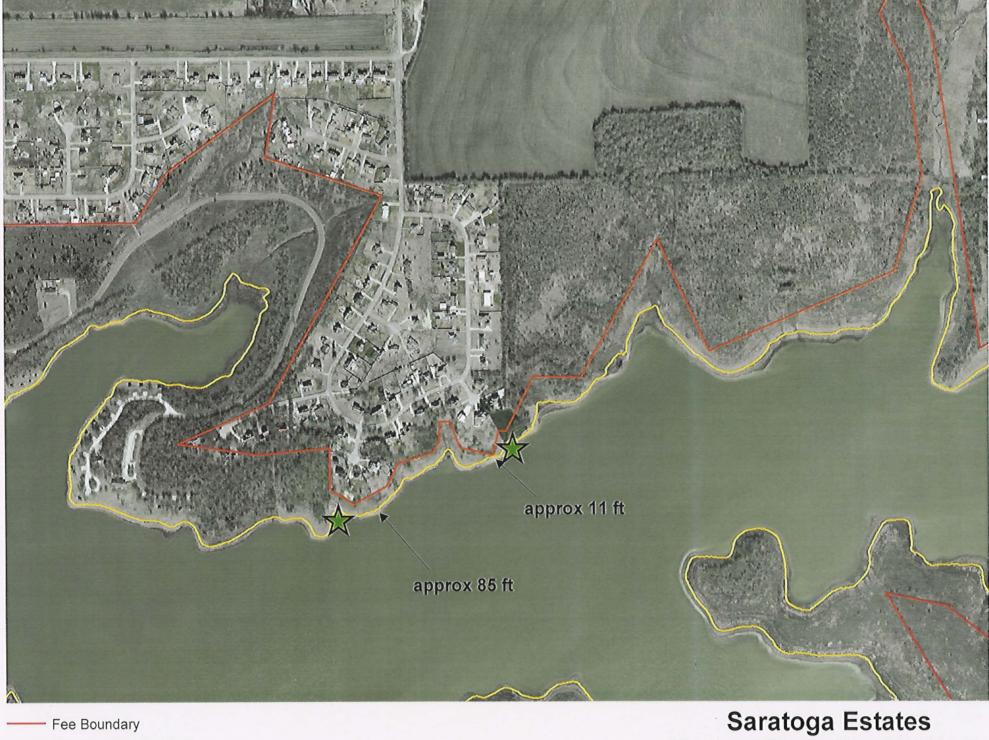

Little Elm/Morris Terrace Narrow Shoreline Variance

Fee Boundary
Conservation Pool 522
Beginning/Ending Points

Little Elm North - Narrow Shoreline Variance

**Rocky Point - Narrow Shoreline Variance** 

Conservation Pool 522 Beginning/Ending Points Saratoga Estates
Narrow Shoreline Variance